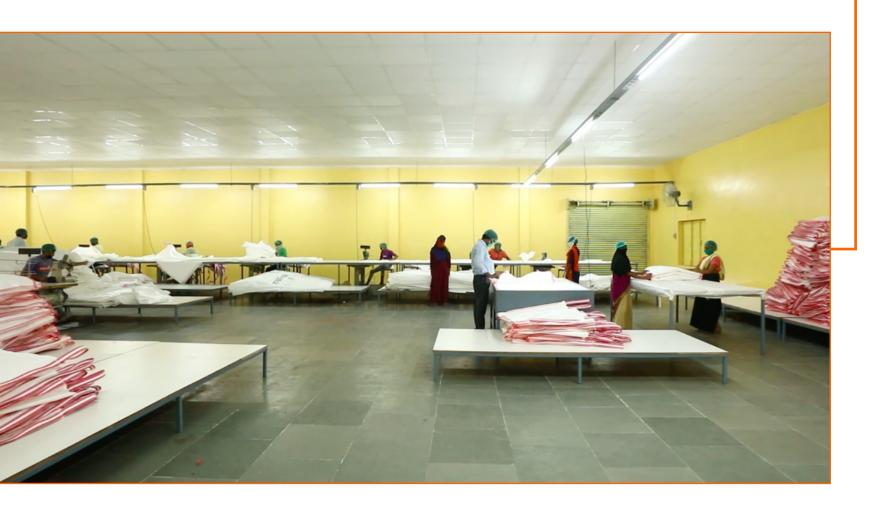

All the FIBC bags of our organization are manufactured in our flagship manufacturing unit – Mithila Plywood Private Limited Unit 2 located in Varanasi which is furnished with non – porous, anti slip and moisture resistant flooring for better hygiene in compliance with enhanced quality standards.