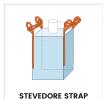

#### **LIFTING LOOPS**

#### **OTHER OPTIONAL ATTACHMENTS:-**

B LOCK, DUSTPROOFING, CLEAN BAGS, LINER (LOOSE INSERTION OR GLUED), CUSTOMISED CLOSURES LIKE IRIS, STAR ETC.